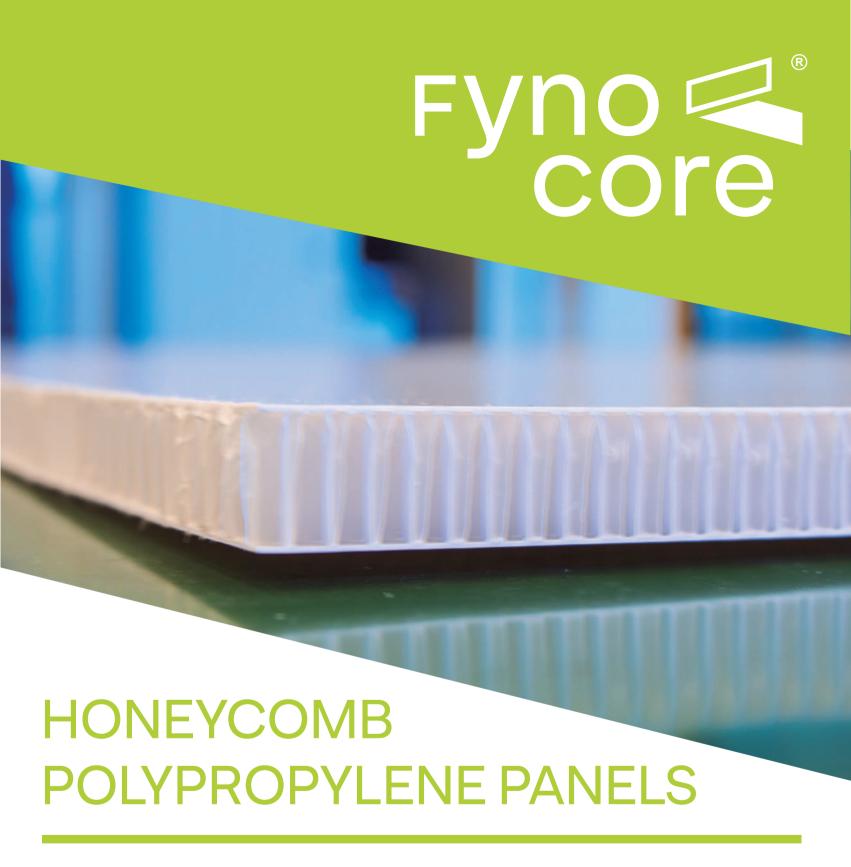

100% polypropylene panels used in different industries such as automotive, construction, industrial design and packaging.

## **Technical Specifications**

FYNOCORE / 30 mm / 5,500 gsm /  $1.22 \times 2.44$  / White

| CHARACTERISTIC            | REFERENCE          | SPECIFICATION                                     |        |         | UNIT  |
|---------------------------|--------------------|---------------------------------------------------|--------|---------|-------|
| TYPE OF MATERIAL          | POLYPROPYLENE      |                                                   |        |         |       |
|                           | VALUES             |                                                   |        |         |       |
|                           |                    | Minimum                                           | Target | Máximum |       |
| Weight                    | DIN EN ISO 29073-1 | 4400                                              | 4600   | 4800    | KG/M2 |
| Thickness                 | DIN EN ISO 5084    | 29.00                                             | 30.00  | 31.00   | MM    |
| Maxium deflection load    | ASTM D7250         | 350                                               |        |         | N     |
| Moisture Absorption       | ASTM D1037         |                                                   |        |         |       |
| Mass Content              |                    |                                                   |        | 1.0     | g     |
| Mass Percentage           |                    |                                                   |        | 1.0     | %     |
| Volume of absorbed water  |                    |                                                   |        | 1.0     | ml    |
| Compressive<br>Properties | ASTM C365          | 1.0                                               |        |         | MPA   |
| Melting Point             |                    | 165                                               |        |         | °C    |
| Dimensional Stability     | Internal Method    | -0.5                                              | 0      | 0.5     | %     |
| Dimensions                | ASTM D 3774-96     | width: 1.22 -0 / +0.02<br>length: 2.44 -0 / +0.02 |        |         |       |